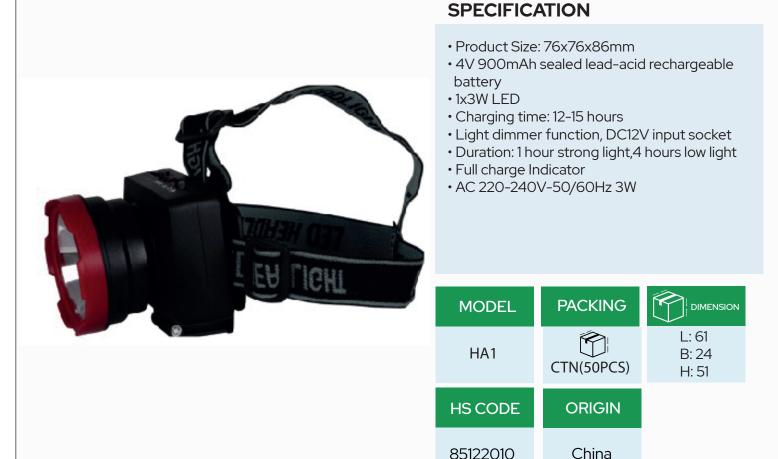

## RECHARGEABLE HEADLIGHT MODEL NO. HA1

The rechargeable headlight is a practical lighting tool for various activities. With an adjustable LED light source and modes, the headlight is suitable for camping, hiking, and low-light work environments. It's durable, lightweight, and water-resistant, with an adjustable strap and beam distance ranging from 50 to 150 meters. It's easy to operate, rechargeable, and has a battery life of up to 20 hours, making it a reliable tool for any outdoor enthusiast or worker